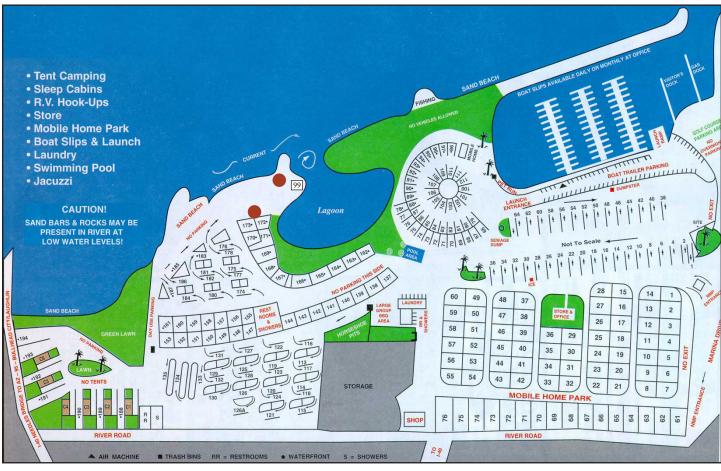

### MAP OF NEEDLES MARINA

This is a Map of Needles Marina, located in Needles, CA along the Colorado River, where the Rats will camp and play seven weekends throughout the summer. We don't always get the same campsites every weekend. so the Campsite Tracker on the right should help you find where we are located on any given weekend. The bottom map shows you where in Needles we will be.

## Campsites for 2024 June 12 – 14 (note: W–F) 172,99 July 26 – 28 tba Aug 16 – 18 tba Sept 6 – 8 tba Sept 27 – 29 tba Oct 11 – 13 tba

# Map of Needles Marina, Needles, CA

tpa

July 26 - 28 172,99

172,99

July 12 - 14

tba

**June 12 – 14** (note: W–F)

Campsites for 2024