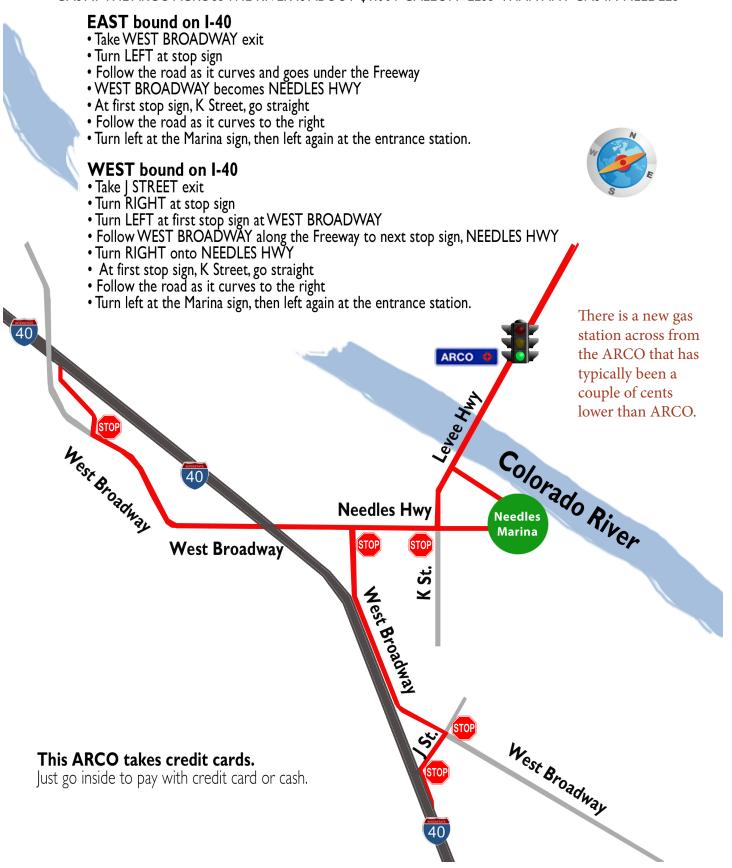

### **NEEDLES MARINA & Cheap Gas in Arizona**

GAS AT THE ARCO ACROSS THE RIVER IS ABOUT \$1.00 / GALLON LESS THAN ANY GAS IN NEEDLES

### MAP OF NEEDLES MARINA

This is a Map of Needles Marina, located in Needles, CA along the Colorado River, where the Rats will camp and play seven weekends throughout the summer. We don't always get the same campsites every weekend. so the Campsite Tracker on the right should help you find where we are located on any given weekend. The bottom map shows you where in Needles we will be.