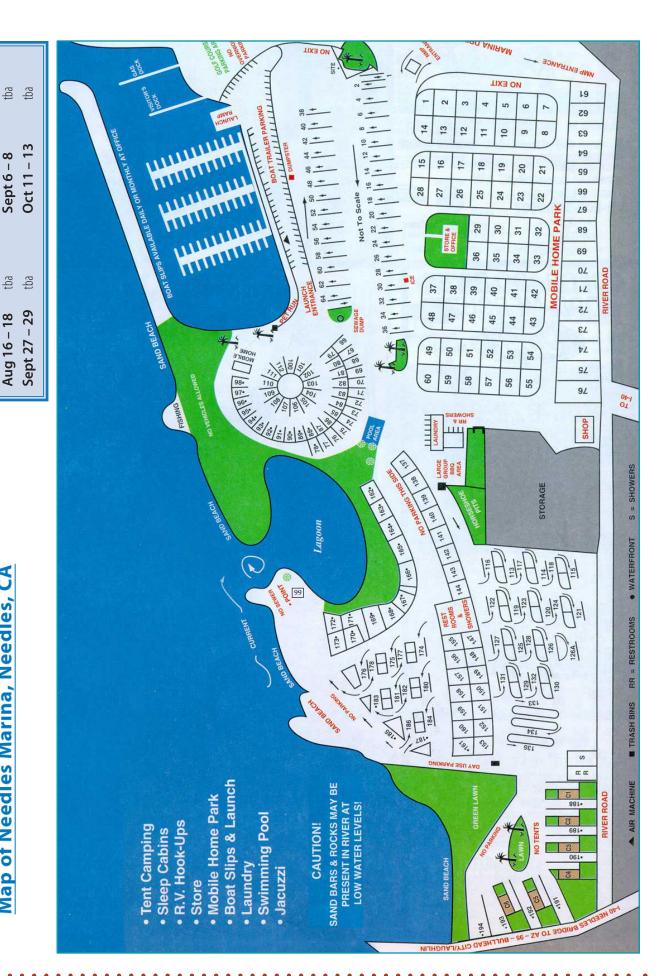

### MAP OF NEEDLES MARINA

This is a Map of Needles Marina, located in Needles, CA along the Colorado River, where the Rats will camp and play seven weekends throughout the summer. We don't always get the same campsites every weekend. so the Campsite Tracker on the right should help you find where we are located on any given weekend. The bottom map shows you where in Needles we will be.

## Campsites for 2024 June 12 – 14 (note: W–F) 172,99 July 26 – 28 tba Aug 16 – 18 tba Sept 6 – 8 tba Sept 27 – 29 tba Oct 11 – 13 tba

# Map of Needles Marina, Needles, CA

tpa

July 26 - 28 172,99

172,99

July 12 - 14

tba

**June 12 – 14** (note: W–F)

Campsites for 2024